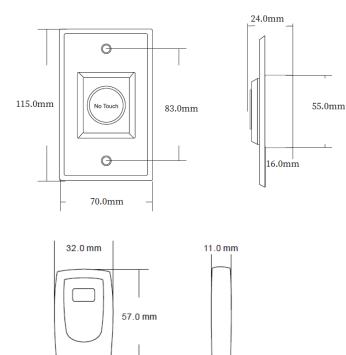

## Dimensions:

Specifications:

| Parameters                | Description        |
|---------------------------|--------------------|
| Operating voltage         | 12VDC / 24VDC      |
| Panel Material            | Stainless Steel    |
| Withstand current         | 24VDC@3A Max       |
| Operating<br>temperature  | -20 to 55°C        |
| Timing time               | 0/3/6/9 sec.       |
| Supported<br>transmitters | 16 transmitters    |
| Weight                    | 0.16 Kg.           |
| Mechanical life           | 500,000 actuations |