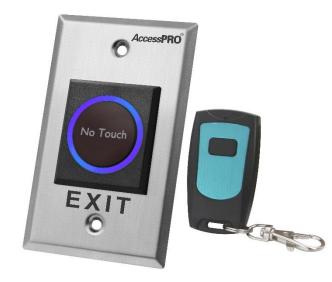

## **Contactless Exit Button**

## ACCESK1LTR

ACCESSPRO contactless exit buttons use IR technology to identify the exit. It is only necessary to approach the hand without the need to touch. This equipment is ideal for installations in schools, hospitals, offices or clinics.

Characteristic:

- Detection distance is 4 to 15 cm adjustable.
- No contact reduces the risk of cross contamination.
- NO/COM/NC output contacts.
- Stainless steel plate.
- IR sensor.
- Relay output timer.
- Led illuminated in identification area. Blue/Green.